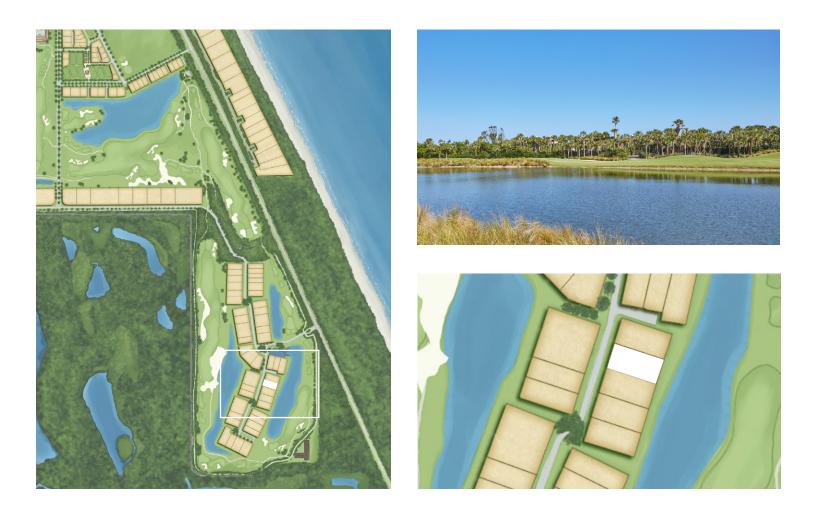

## DESCRIPTION

Located deep within the natural surroundings of the South Village, this homesite enjoys wide views of a stunning lake and the golf course. With its dedicated entry off A1A, the South Village is quiet, private and visually stunning. Old Florida natural landscape combines with timeless architecture to create a peaceful haven just minutes from Windsor's Village Centre. Adjacent lot available.