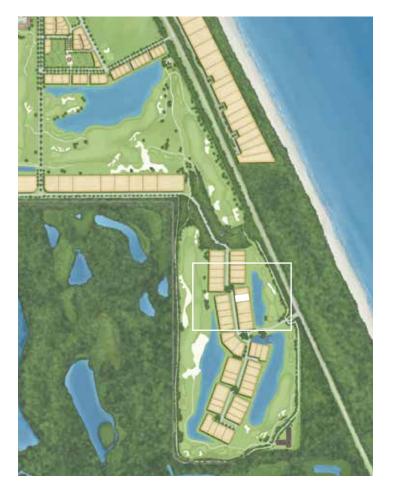

## 10160 ST. AUGUSTINE AVENUE

## DESCRIPTION

Located deep within the natural surroundings of the South Village, this homesite enjoys wide views of a stunning lake and the golf course beyond. With its dedicated entry off A1A, the South Village is quiet, private and visually stunning. Old Florida natural landscape combines with timeless architecture to create a peaceful haven just minutes from Windsor's Village Centre.

| TYPE            | SOUTH VILLAGE    |
|-----------------|------------------|
| LOT SIZE*       | 10,756 SQ FT     |
| LOT DIMENSIONS* | 72 X 150         |
| LOCATION*       | BLOCK 52 / LOT 2 |

<sup>\*</sup>Lot location, size and dimensions may be approximate and the specific plat or survey should be reviewed for accurate lot information.