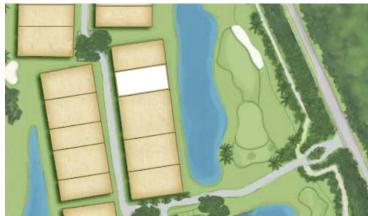

## 10160 ST. AUGUSTINE AVENUE

## DESCRIPTION

Located deep within the natural surroundings of the South Village, this homesite enjoys wide views of a stunning lake and the golf course beyond. With its dedicated entry off A1A, the South Village is quiet, private and visually stunning. Old Florida natural landscape combines with timeless architecture to create a peaceful haven just minutes from Windsor's Village Centre.

| TYPE            | SOUTH VILLAGE    |
|-----------------|------------------|
| LOT SIZE*       | 10,756 SQ FT     |
| LOT DIMENSIONS* | 72 X 150         |
| LOCATION*       | BLOCK 52 / LOT 2 |

<sup>\*</sup>Lot location, size and dimensions may be approximate and the specific plat or survey should be reviewed for accurate lot information.