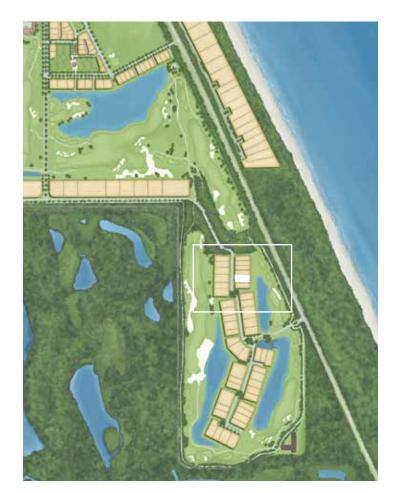

## 10210 ST. AUGUSTINE AVENUE

## DESCRIPTION

Located proximate to the dense oak hammock that leads to the South Village, this generous lot offers expansive fairway and lake views. With its dedicated entry off A1A, the South Village is quiet, private and visually stunning. Old Florida natural landscape combines with timeless architecture to create a peaceful haven just minutes from Windsor's Village Centre.

| TYPE            | SOUTH VILLAGE    |
|-----------------|------------------|
| LOT SIZE*       | 13,608 SQ FT     |
| LOT DIMENSIONS* | 72 X 189         |
| LOCATION*       | BLOCK 51 / LOT 5 |

<sup>\*</sup>Lot location, size and dimensions may be approximate and the specific plat or survey should be reviewed for accurate lot information.