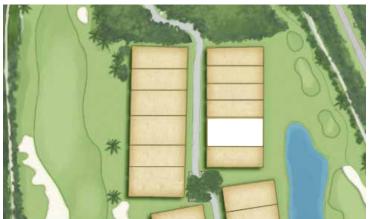

## 10210 ST. AUGUSTINE AVENUE

| TYPE            | SOUTH VILLAGE    |
|-----------------|------------------|
| LOT SIZE*       | 13,608 SQ FT     |
| LOT DIMENSIONS* | 72 X 189         |
| LOCATION*       | BLOCK 51 / LOT 5 |

<sup>\*</sup>Lot location, size and dimensions may be approximate and the specific plat or survey should be reviewed for accurate lot information.