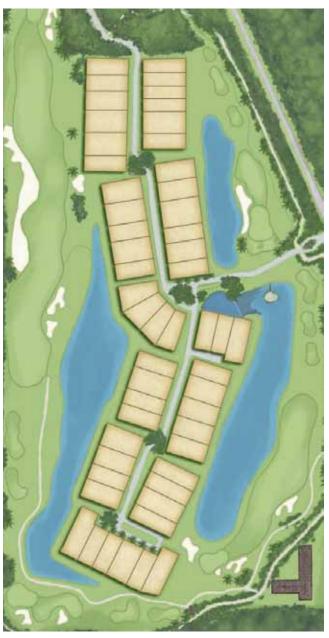

# THE GOLF ESTATES AT SOUTH VILLAGE

The Golf Estates at South Village offer a unique opportunity to choose the building process best suited to individual home style preferences and desired timeframe for completion.

Each of Windsor's Golf Estates builders has commissioned up to two individual floor plans, which are paired with a unique exterior elevation. In keeping with Windsor's architectural standards, exterior elevations are not repeated, allowing for the varied streetscapes visually present in Windsor. These new plans are suited to several different homesites in the South Village and are pre-priced for ease of planning.

#### GOLF ESTATES BUILDERS

Partnering with one of Windsor's preferred builders to design a completely custom home continues to be an option on any of the homesites in the South Village.

- A BARTH CONSTRUCTION, INC.
- B CROOM CONSTRUCTION COMPANY
- C THE HILL GROUP
- D HURYN CONSTRUCTION
- E RCL DEVELOPMENT