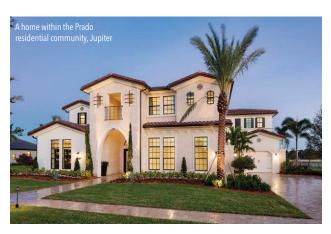

## **PRADO**

With a focus on conservation and natural areas, Lennar's Prado community offers residents beautiful preserve and lake features. Each of the 127 home sites—set on 295 wooded acres in Jupiter includes an abundance of space and scenic views. The private gated community features expansive estate-style homes with sprawling floor plans covering up to 6,000 square feet. This prime location is just a short drive from luxury shopping, the beach and Palm Beach International Airport, making it a perfect home option for seasonal and year-round residents alike. 8295 SE Old Plantation Circle, Jupiter; 833.548.7587; lennar.com

Developer: Lennar | Architect: CalAtlantic Homes

Residences: 3-6 bedrooms; 3,199-6,063 sq. ft. | Price: \$907,000 to \$1.5 million