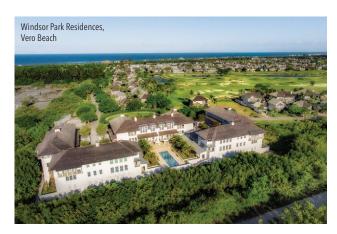

## WINDSOR PARK RESIDENCES

Welcoming its first residents this past summer, Windsor Park Residences, located within Vero Beach's exclusive Windsor community, are gracefully situated along a lush barrier island between the Indian River and Atlantic Ocean. With 10-foot-high ceilings and voluminous windows, the homes' spacious floor plans offer sweeping views of the protected wetlands. The community itself offers a rich set of amenities, including an 18-hole golf course, a full-size polo field, horseback-riding trails, a fully equipped fitness center, an art gallery with world-class exhibitions and a town hall. 3125 Windsor Blvd., Vero Beach; 772.388.8400; windsorflorida.com

Developer: Huryn Construction | Architect: Merrill, Pastor & Colgan Residences: 3-5 bedrooms; 2,500+ sq. ft. | Price: Starting at \$1.75 million