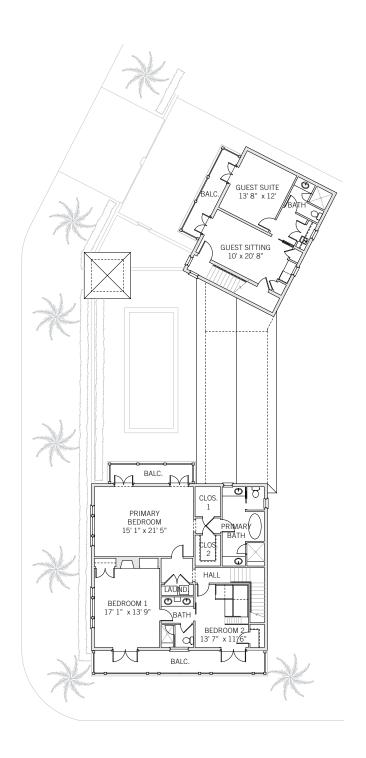

#### PRINCIPLE ROOMS SECOND FLOOR

PRIMARY BEDROOM, BEDROOM 1, BEDROOM 2

### CARRIAGE HOUSE

GUEST SUITE, GUEST SITTING

# WINDSOR

NOTE: Scaled to fit page size.

**GROUND FLOOR** 

SECOND FLOOR