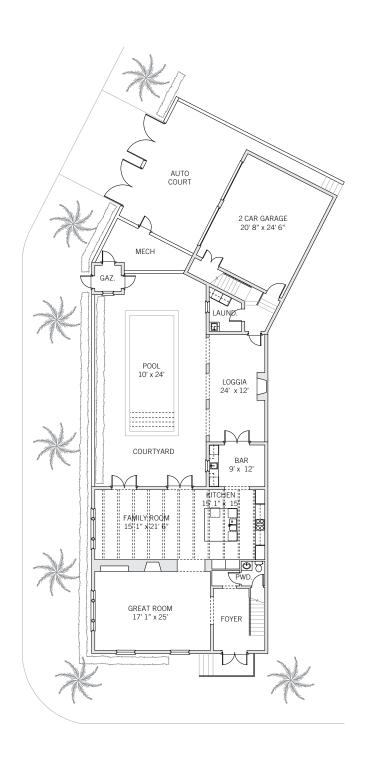

## PRINCIPLE ROOMS GROUND FLOOR

FOYER, GREAT ROOM, KITCHEN, FAMILY ROOM, BAR

# WINDSOR

NOTE: Scaled to fit page size.

**GROUND FLOOR** 

SECOND FLOOR