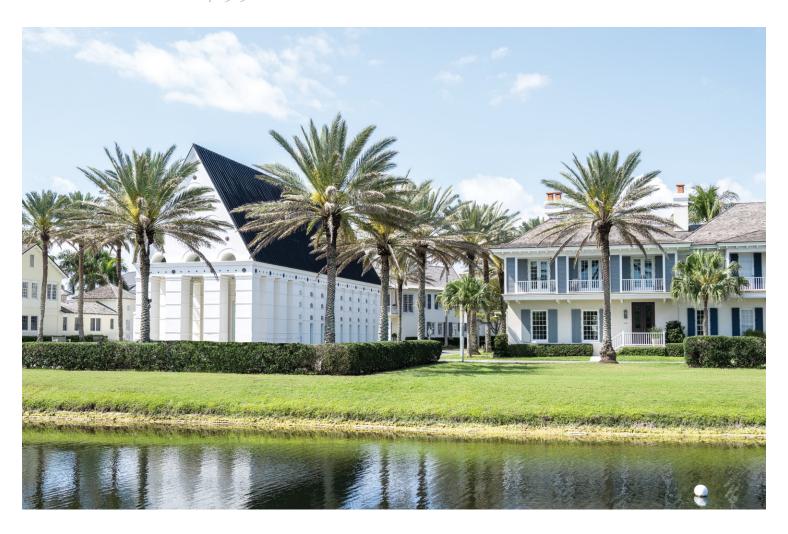

# 10755 WITTINGTON AVENUE

| BEDROOMS              | 4                          |
|-----------------------|----------------------------|
| BATHROOMS             | 3 FULL, 1 HALF             |
| A/C SPACE             | 3,615 SQ FT                |
| NON-A/C SPACE         | 1,295 SQ FT                |
| LOT TYPE              | ROW HOUSE                  |
| LOT SIZE              | 4,673 SQ FT                |
| LOCATION              | BLOCK 33 / LOT 6           |
| ARCHITECT             | GIBSON & ASSOCIATES, INC.  |
| BUILDER               | CROOM CONSTRUCTION COMPANY |
| YEAR BUILT/ RENOVATED | 2003 / 2017                |
| PRICE                 | \$5,750,000 FURNISHED      |

#### GARDEN

POOL, COURTYARD, LOGGIA